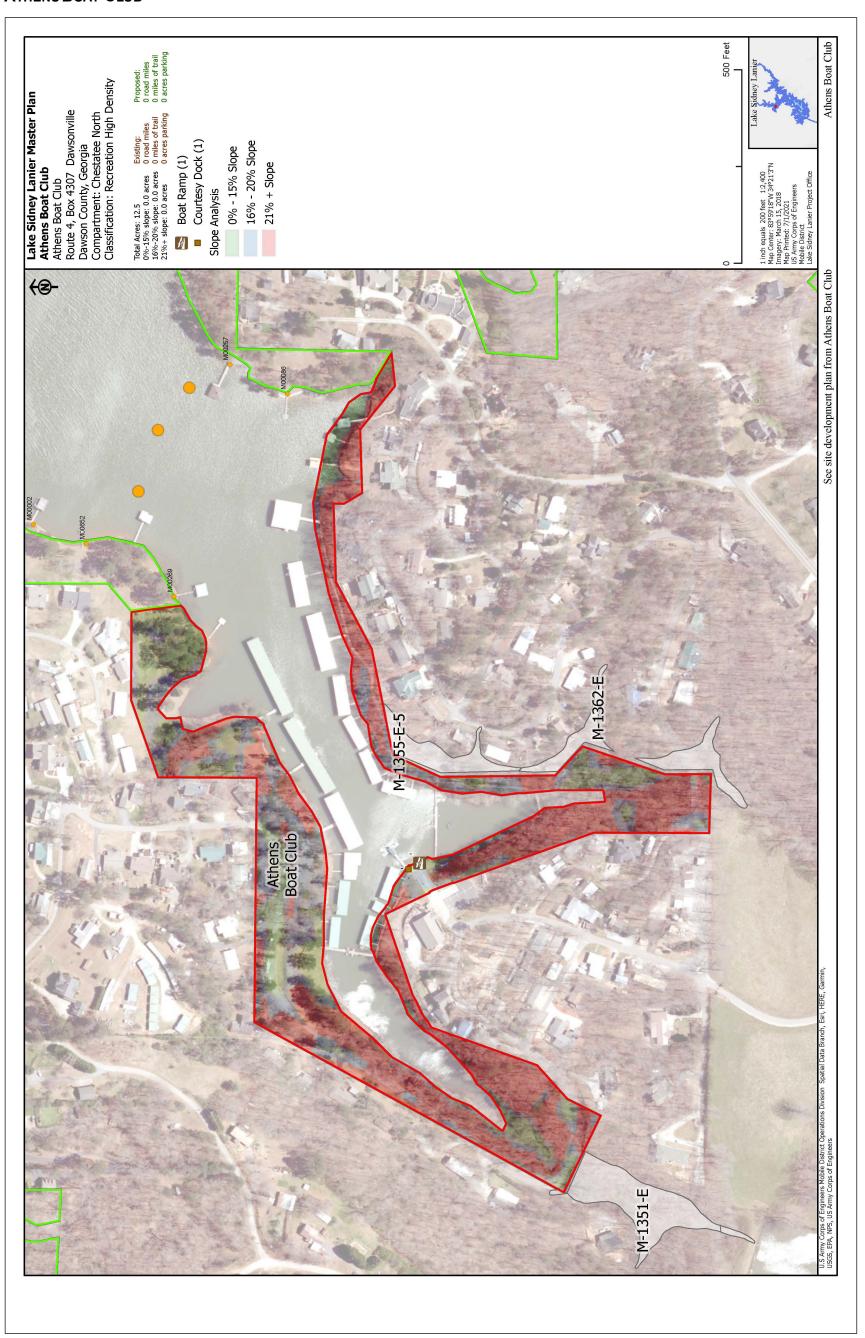

# APPENDIX E—PLATES

#### **AMERICAN LEGION**



# AQUALAND MARINA



# ATHENS BOAT CLUB



#### **ATHENS PARK**



# **A**ZALEA



# **BALD RIDGE CREEK CAMPGROUND**



# BALD RIDGE MARINA



#### **BALUS CREEK**



# **BAY POINT**



#### **BEAVER RUIN**



# BELL'S MILL



#### **BELL'S MILL SOUTH**



#### **BELTON BRIDGE**



# **BETHEL POINTE**



# **BIG CREEK**



# **BIG JUNCTION ISLAND**



# **B**LUFF



#### **BOLDING MILL**



# **BOLLING BRIDGE**



#### **BROWN'S BRIDGE ISLAND**



#### **BROWN'S BRIDGE ROADSIDE**



#### **BROWN'S BRIDGE WEST**



# **B**UCKEYE



# **BUFORD DAM**



# **BUFORD DAM PARK**



#### **BURTON MILL**



#### **CAMP KERUSSO**



#### **CHARLESTON**



#### **CHATTAHOOCHEE COUNTRY CLUB**



# **CHESTATEE BAY POINT**



# **CHESTATEE PARK**



# **CHESTNUT RIDGE CAMPGROUND**



# **COOL SPRINGS**



# **COUNTY LINE**



# **CRAGGY POINT*