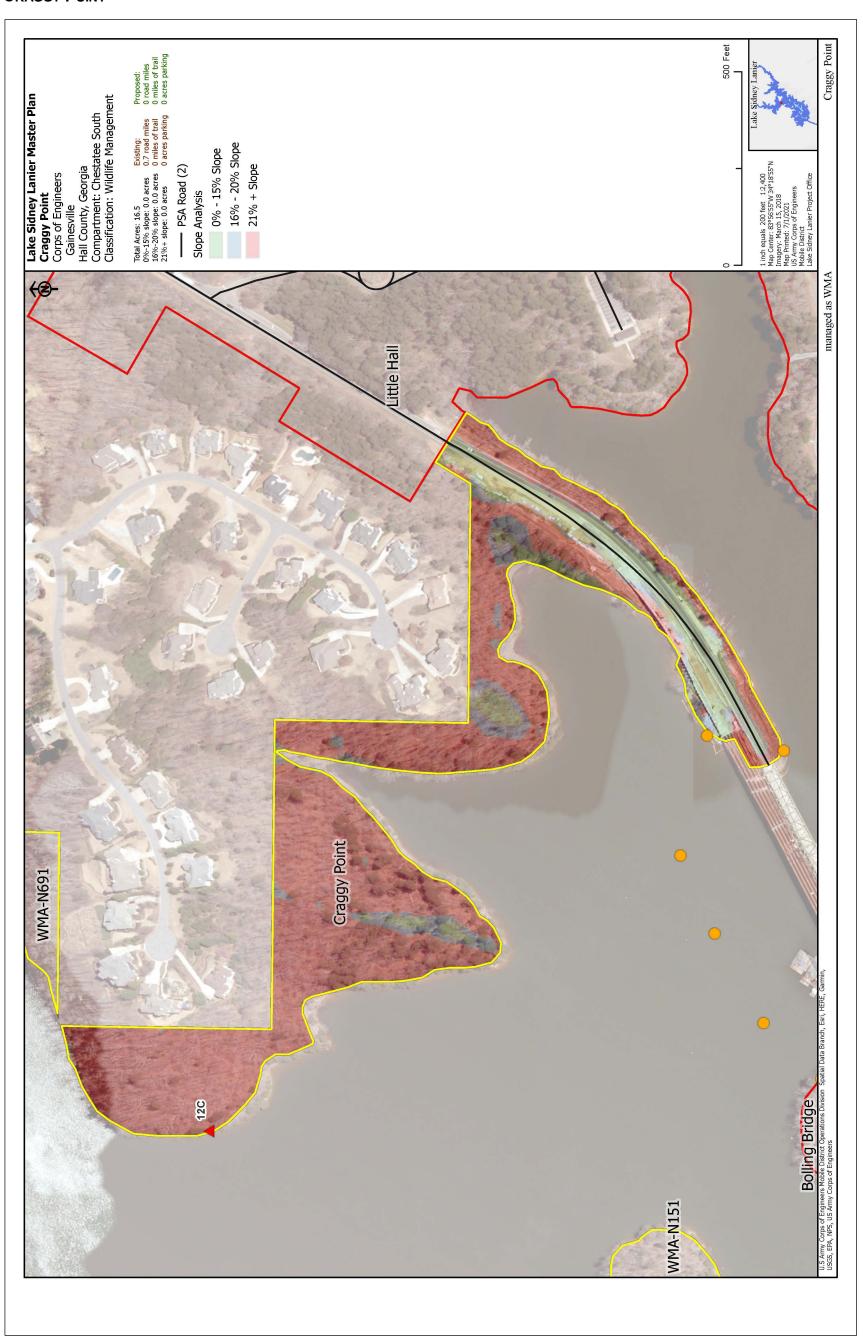

### **ATHENS PARK**



# **A**ZALEA



# **BALD RIDGE CREEK CAMPGROUND**



# BALD RIDGE MARINA



#### **BALUS CREEK**



# **BAY POINT**



#### **BEAVER RUIN**



# BELL'S MILL



#### **BELL'S MILL SOUTH**



#### **BELTON BRIDGE**



# **BETHEL POINTE**



# **BIG CREEK**



# **BIG JUNCTION ISLAND**



# **B**LUFF



#### **BOLDING MILL**



# **BOLLING BRIDGE**



#### **BROWN'S BRIDGE ISLAND**



#### **BROWN'S BRIDGE ROADSIDE**



#### **BROWN'S BRIDGE WEST**



# **B**UCKEYE



# **BUFORD DAM**



# **BUFORD DAM PARK**



#### **BURTON MILL**



#### **CAMP KERUSSO**



#### **CHARLESTON**



#### **CHATTAHOOCHEE COUNTRY CLUB**



# **CHESTATEE BAY POINT**



# **CHESTATEE PARK**



# **CHESTNUT RIDGE CAMPGROUND**



# **COOL SPRINGS**



# **COUNTY LINE**



# **CRAGGY POINT**