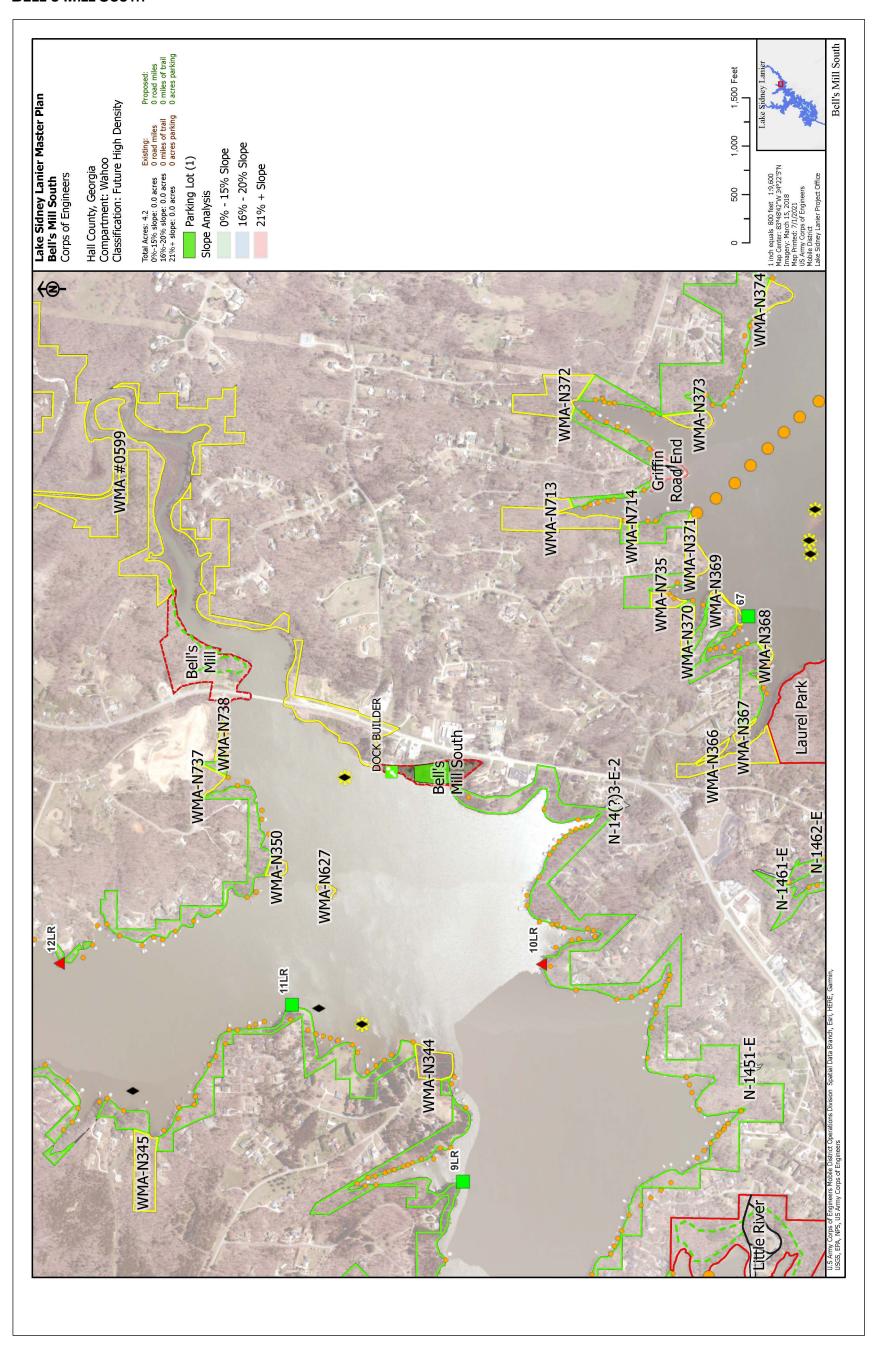

# APPENDIX E—PLATES

#### **AMERICAN LEGION**



# AQUALAND MARINA



# ATHENS BOAT CLUB



#### **ATHENS PARK**



# **A**ZALEA



# **BALD RIDGE CREEK CAMPGROUND**



# BALD RIDGE MARINA



#### **BALUS CREEK**



# **BAY POINT**



#### **BEAVER RUIN**



# BELL'S MILL



#### **BELL'S MILL SOUTH**



#### **BELTON BRIDGE**



# **BETHEL POINTE**



# **BIG CREEK**



# **BIG JUNCTION ISLAND**



# **B**LUFF



#### **BOLDING MILL**



# **BOLLING BRIDGE**



#### **BROWN'S BRIDGE ISLAND**



#### **BROWN'S BRIDGE ROADSIDE**



#### **BROWN'S BRIDGE WEST**



# **B**UCKEYE



# **BUFORD DAM**



# **BUFORD DAM PARK**



#### **BURTON MILL**



#### **CAMP KERUSSO**



#### **CHARLESTON**



#### **CHATTAHOOCHEE COUNTRY CLUB**



# **CHESTATEE BAY POINT**



# **CHESTATEE PARK**



# **CHESTNUT RIDGE CAMPGROUND**



# **COOL SPRINGS**



# **COUNTY LINE**



# **CRAGGY POINT**