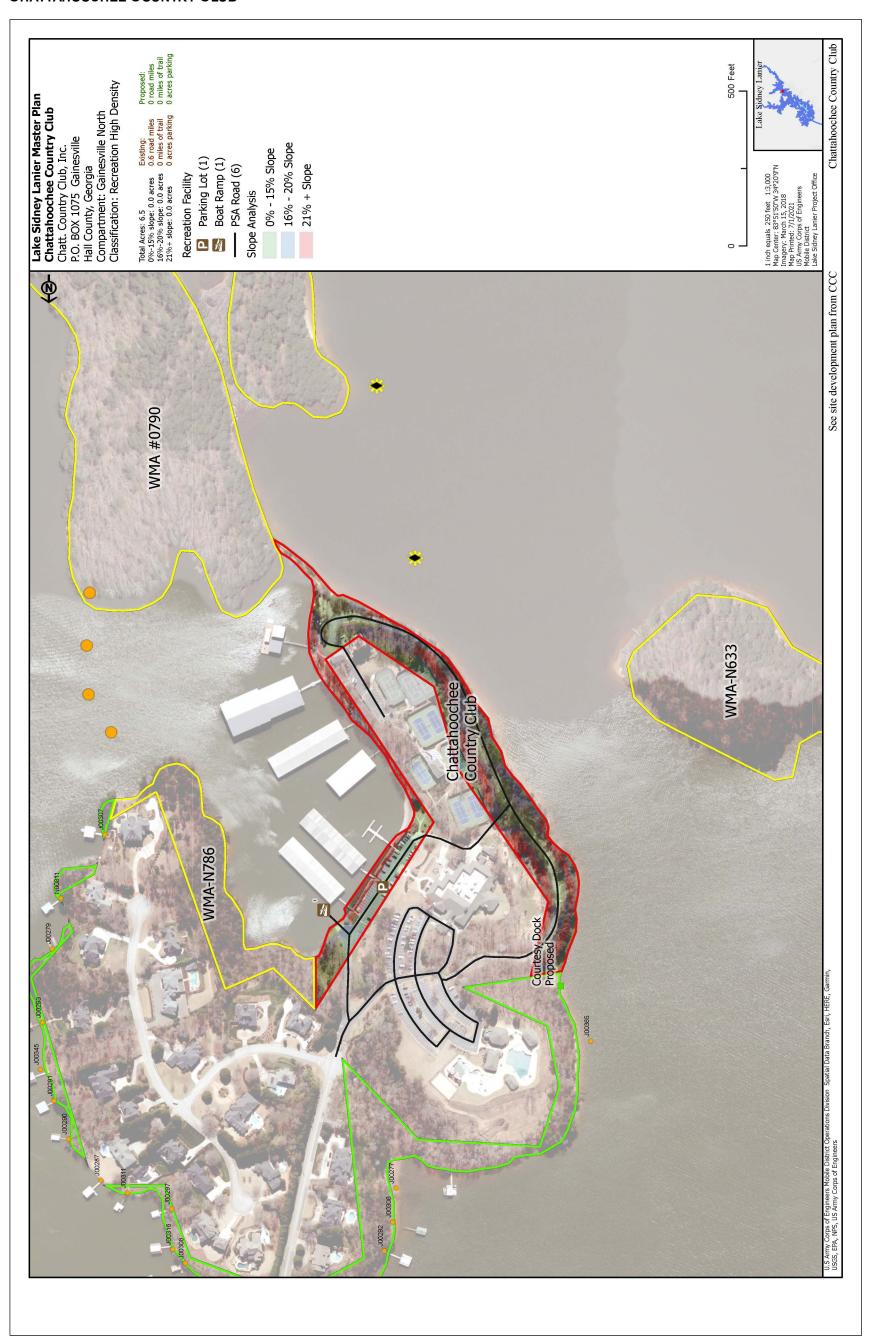

# APPENDIX E—PLATES

#### **AMERICAN LEGION**



# AQUALAND MARINA



# ATHENS BOAT CLUB



#### **ATHENS PARK**



# **A**ZALEA



# **BALD RIDGE CREEK CAMPGROUND**



# BALD RIDGE MARINA



#### **BALUS CREEK**



# **BAY POINT**



#### **BEAVER RUIN**



# BELL'S MILL



#### **BELL'S MILL SOUTH**



#### **BELTON BRIDGE**



# **BETHEL POINTE**



# **BIG CREEK**



# **BIG JUNCTION ISLAND**



# **B**LUFF



#### **BOLDING MILL**



# **BOLLING BRIDGE**



#### **BROWN'S BRIDGE ISLAND**



#### **BROWN'S BRIDGE ROADSIDE**



#### **BROWN'S BRIDGE WEST**



# **B**UCKEYE



# **BUFORD DAM**



# **BUFORD DAM PARK**



#### **BURTON MILL**



#### **CAMP KERUSSO**



#### **CHARLESTON**



#### **CHATTAHOOCHEE COUNTRY CLUB**



# **CHESTATEE BAY POINT**



# **CHESTATEE PARK**



# **CHESTNUT RIDGE CAMPGROUND**



# **COOL SPRINGS**



# **COUNTY LINE**



# **CRAGGY POINT**