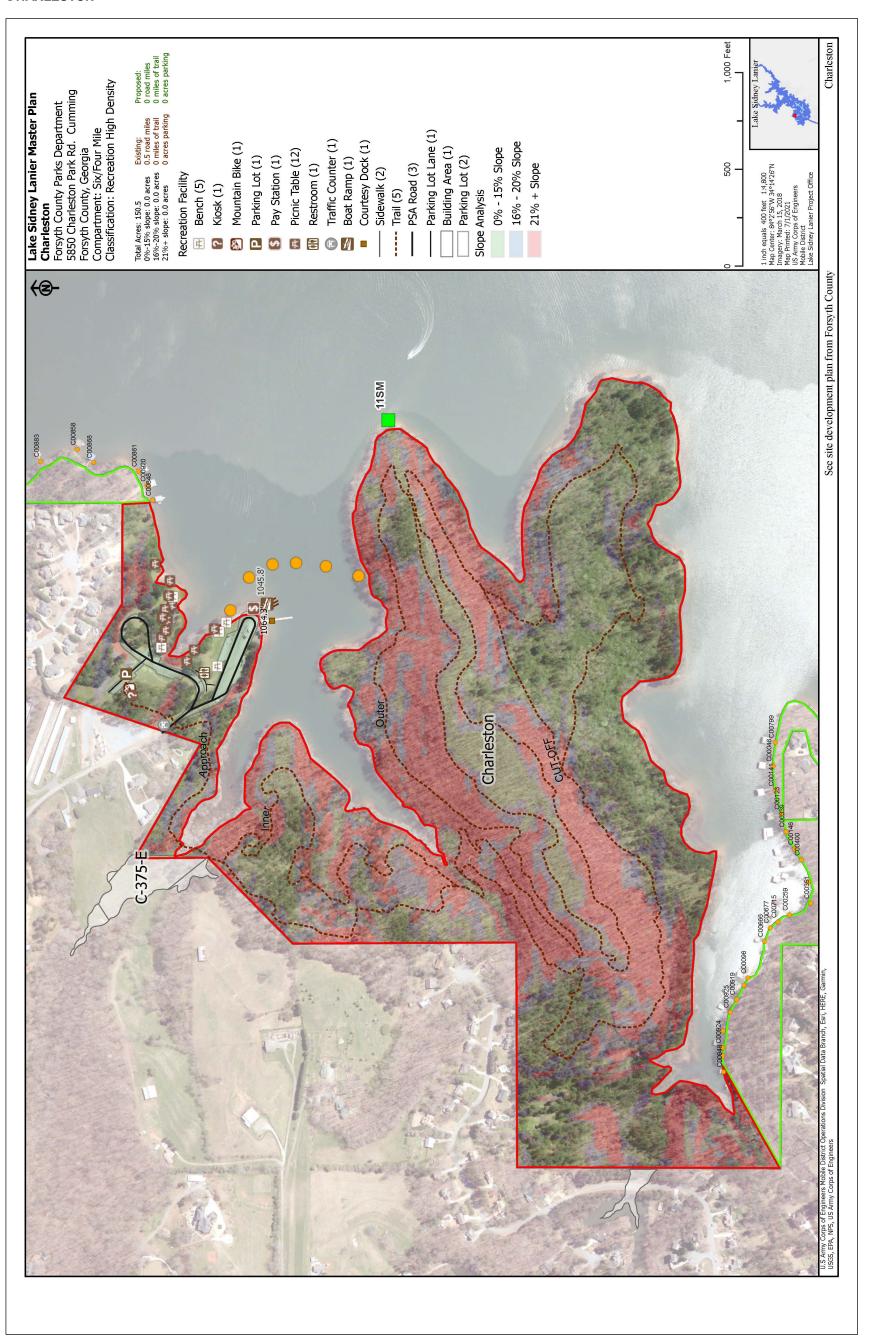

# APPENDIX E—PLATES

#### **AMERICAN LEGION**



# AQUALAND MARINA



# ATHENS BOAT CLUB



#### **ATHENS PARK**



# **A**ZALEA



# **BALD RIDGE CREEK CAMPGROUND**



# BALD RIDGE MARINA



#### **BALUS CREEK**



# **BAY POINT**



#### **BEAVER RUIN**



# BELL'S MILL



#### **BELL'S MILL SOUTH**



#### **BELTON BRIDGE**



# **BETHEL POINTE**



# **BIG CREEK**



# **BIG JUNCTION ISLAND**



# **B**LUFF



#### **BOLDING MILL**



# **BOLLING BRIDGE**



#### **BROWN'S BRIDGE ISLAND**



#### **BROWN'S BRIDGE ROADSIDE**



#### **BROWN'S BRIDGE WEST**



# **B**UCKEYE



# **BUFORD DAM**



# **BUFORD DAM PARK**



#### **BURTON MILL**



#### **CAMP KERUSSO**



#### **CHARLESTON**



#### **CHATTAHOOCHEE COUNTRY CLUB**



# **CHESTATEE BAY POINT**



# **CHESTATEE PARK**



# **CHESTNUT RIDGE CAMPGROUND**



# **COOL SPRINGS**



# **COUNTY LINE**



# **CRAGGY POINT**