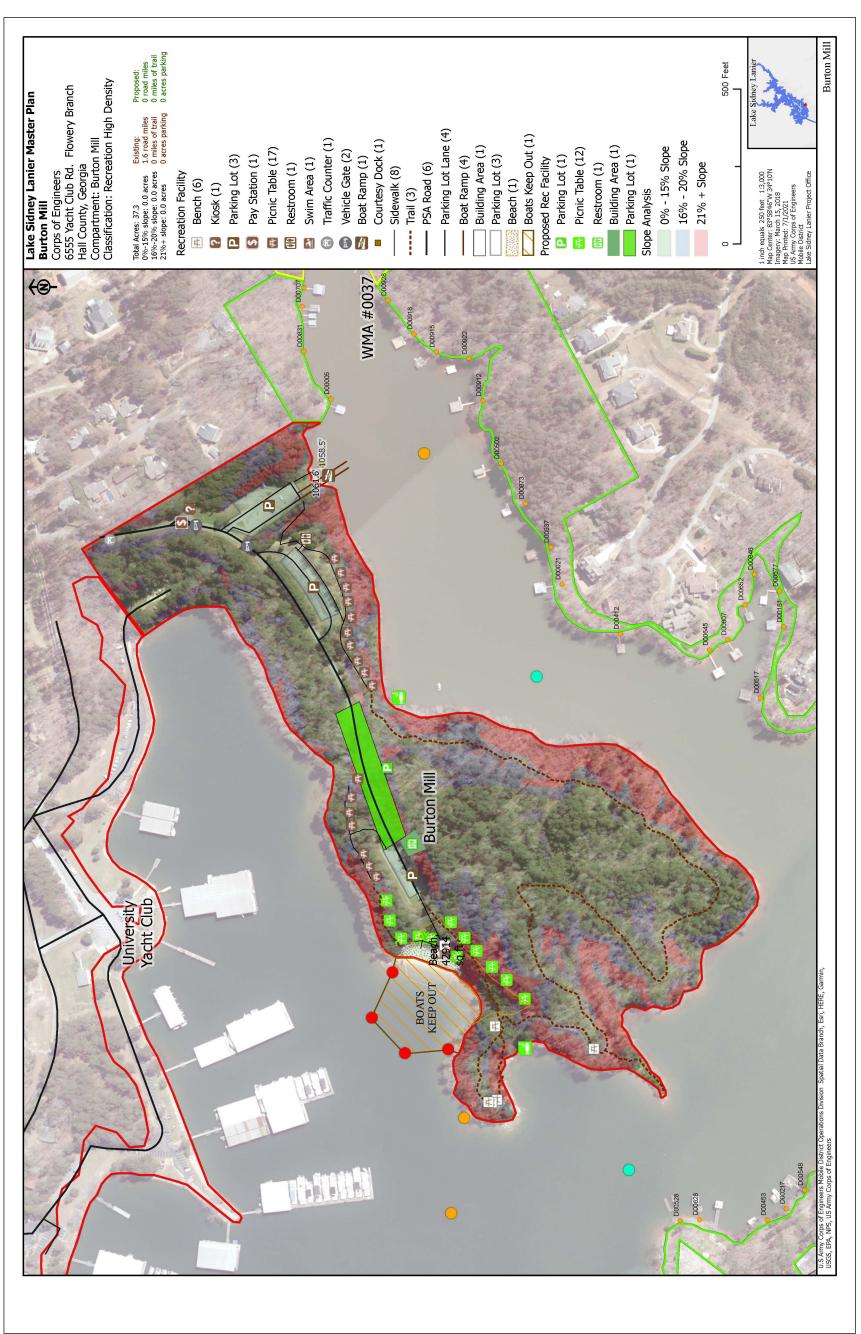

# APPENDIX E—PLATES

#### **AMERICAN LEGION**



# AQUALAND MARINA



# ATHENS BOAT CLUB



#### **ATHENS PARK**



# **A**ZALEA



# **BALD RIDGE CREEK CAMPGROUND**



# BALD RIDGE MARINA



#### **BALUS CREEK**



# **BAY POINT**



#### **BEAVER RUIN**



# BELL'S MILL



#### **BELL'S MILL SOUTH**



#### **BELTON BRIDGE**



# **BETHEL POINTE**



# **BIG CREEK**



# **BIG JUNCTION ISLAND**



# **B**LUFF



#### **BOLDING MILL**



# **BOLLING BRIDGE**



#### **BROWN'S BRIDGE ISLAND**



#### **BROWN'S BRIDGE ROADSIDE**



#### **BROWN'S BRIDGE WEST**



# **B**UCKEYE



# **BUFORD DAM**



# **BUFORD DAM PARK**



#### **BURTON MILL**



#### **CAMP KERUSSO**



#### **CHARLESTON**



#### **CHATTAHOOCHEE COUNTRY CLUB**



# **CHESTATEE BAY POINT**



# **CHESTATEE PARK**



# **CHESTNUT RIDGE CAMPGROUND**



# **COOL SPRINGS**



# **COUNTY LINE**



# **CRAGGY POINT**