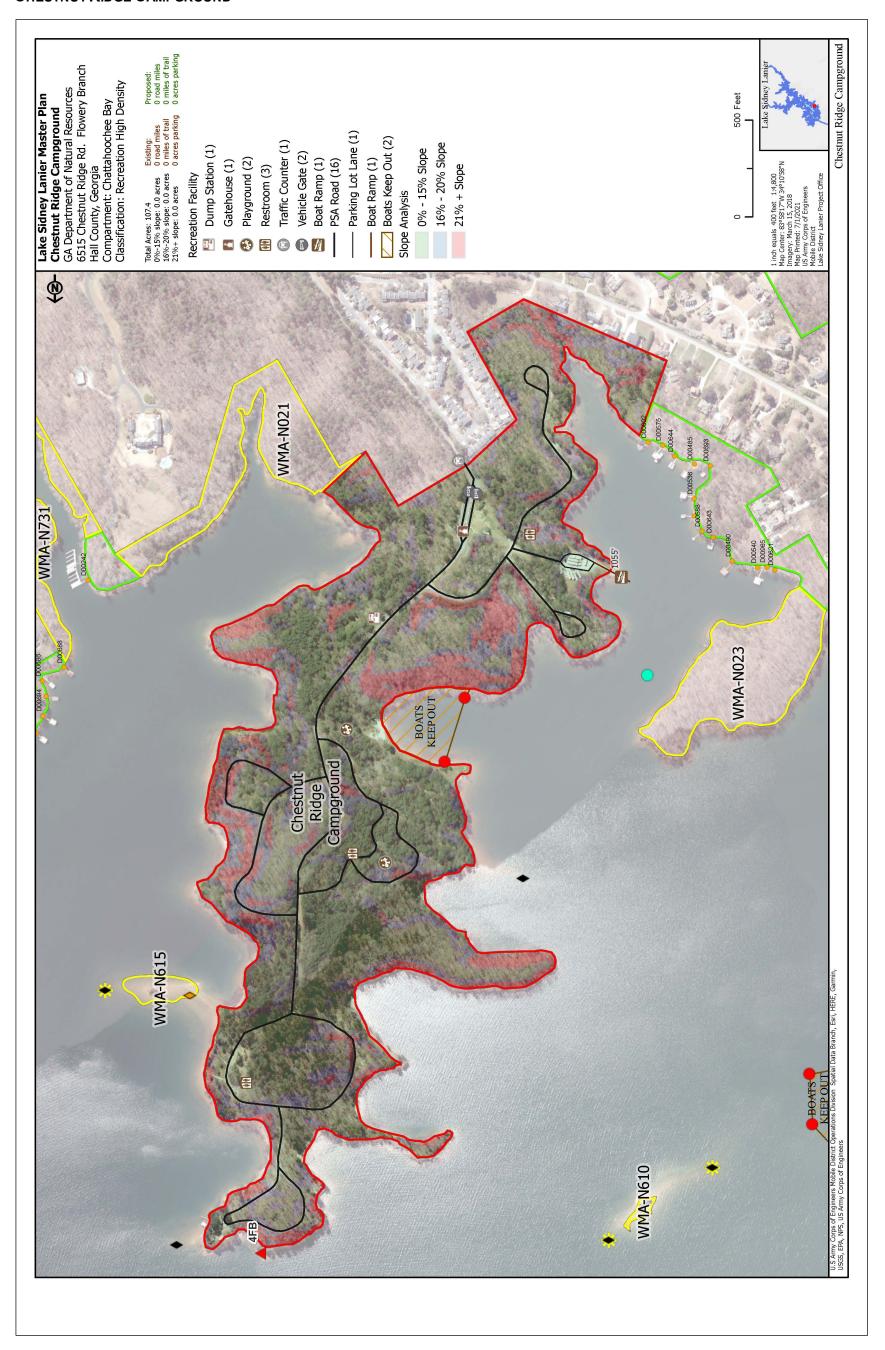

AMERICAN LEGION**



# AQUALAND MARINA



# ATHENS BOAT CLUB



#### **ATHENS PARK**



# **A**ZALEA



# **BALD RIDGE CREEK CAMPGROUND**



# BALD RIDGE MARINA



#### **BALUS CREEK**



# **BAY POINT**



#### **BEAVER RUIN**



# BELL'S MILL



#### **BELL'S MILL SOUTH**



#### **BELTON BRIDGE**



# **BETHEL POINTE**



# **BIG CREEK**



# **BIG JUNCTION ISLAND**



# **B**LUFF



#### **BOLDING MILL**



# **BOLLING BRIDGE**



#### **BROWN'S BRIDGE ISLAND**



#### **BROWN'S BRIDGE ROADSIDE**



#### **BROWN'S BRIDGE WEST**



# **B**UCKEYE



# **BUFORD DAM**



# **BUFORD DAM PARK**



#### **BURTON MILL**



#### **CAMP KERUSSO**



#### **CHARLESTON**



#### **CHATTAHOOCHEE COUNTRY CLUB**



# **CHESTATEE BAY POINT**



# **CHESTATEE PARK**



# **CHESTNUT RIDGE CAMPGROUND**



# **COOL SPRINGS**



# **COUNTY LINE**



# **CRAGGY POINT**