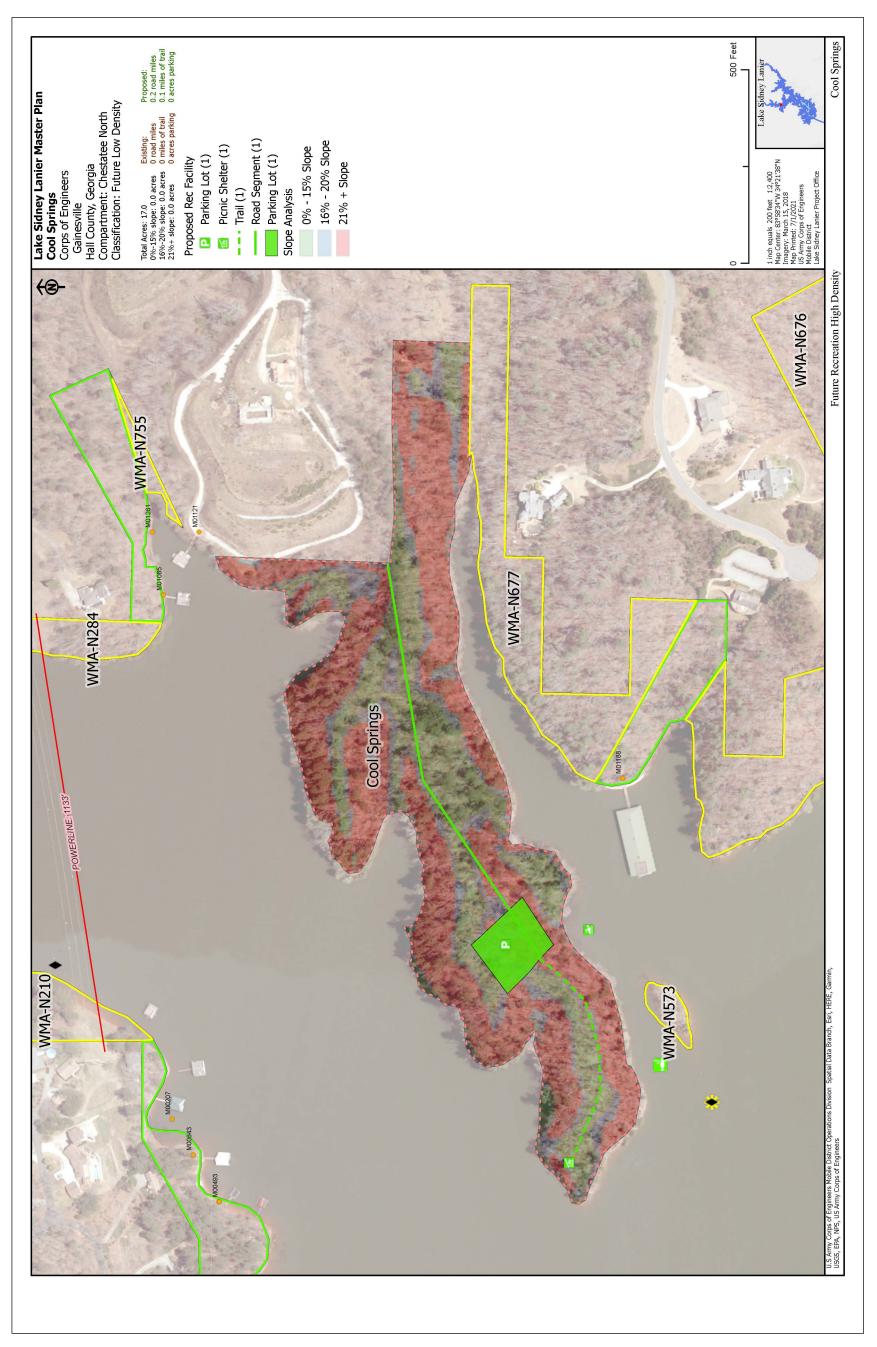

AQUALAND MARINA



# ATHENS BOAT CLUB



#### **ATHENS PARK**



# **A**ZALEA



# **BALD RIDGE CREEK CAMPGROUND**



# BALD RIDGE MARINA



#### **BALUS CREEK**



# **BAY POINT**



#### **BEAVER RUIN**



# BELL'S MILL



#### **BELL'S MILL SOUTH**



#### **BELTON BRIDGE**



# **BETHEL POINTE**



# **BIG CREEK**



# **BIG JUNCTION ISLAND**



# **B**LUFF



#### **BOLDING MILL**



# **BOLLING BRIDGE**



#### **BROWN'S BRIDGE ISLAND**



#### **BROWN'S BRIDGE ROADSIDE**



#### **BROWN'S BRIDGE WEST**



# **B**UCKEYE



# **BUFORD DAM**



# **BUFORD DAM PARK**



#### **BURTON MILL**



#### **CAMP KERUSSO**



#### **CHARLESTON**



#### **CHATTAHOOCHEE COUNTRY CLUB**



# **CHESTATEE BAY POINT**



# **CHESTATEE PARK**



# **CHESTNUT RIDGE CAMPGROUND**



# **COOL SPRINGS**



# **COUNTY LINE**



# **CRAGGY POINT**