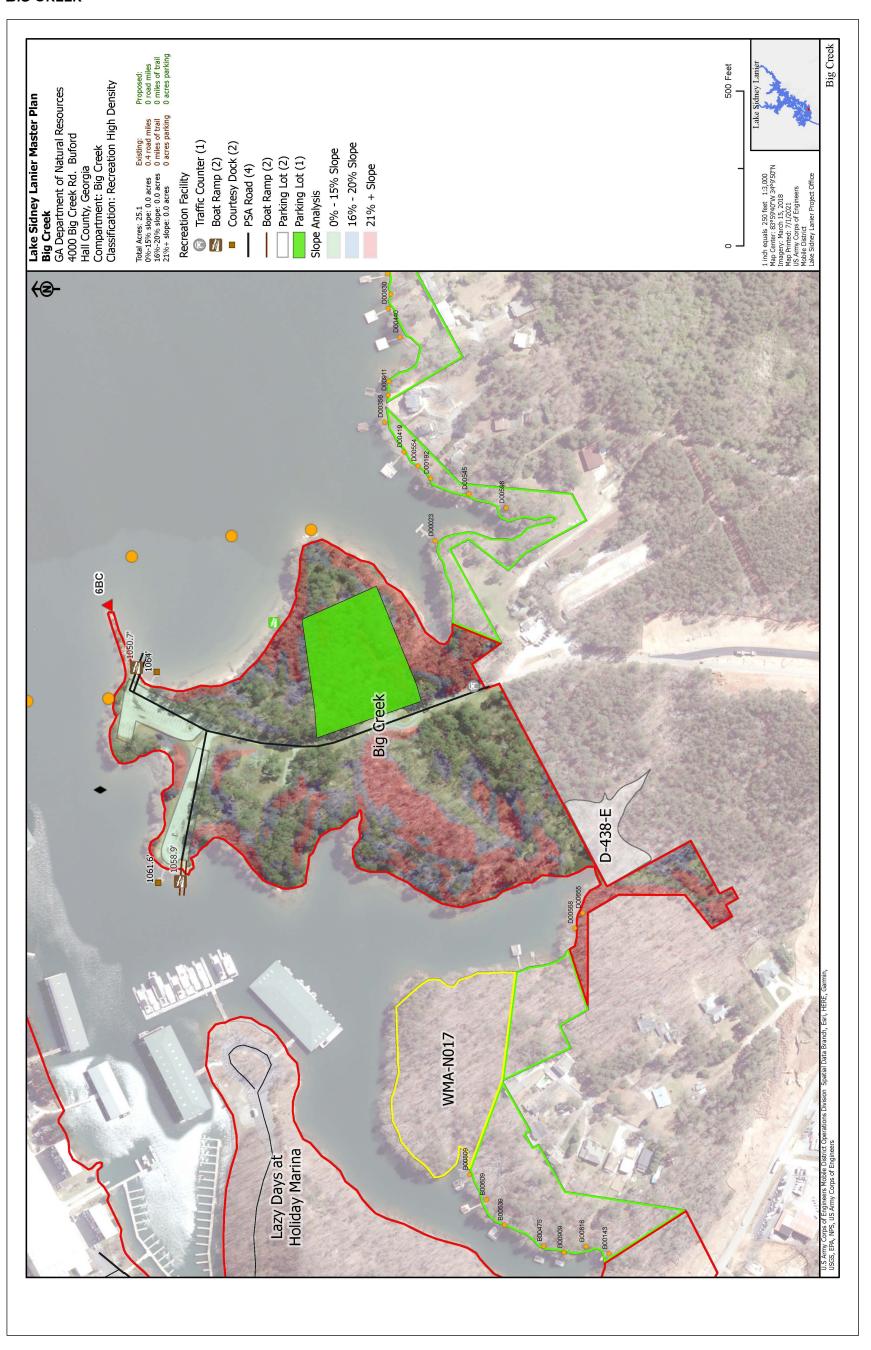

# APPENDIX E—PLATES

#### **AMERICAN LEGION**



# AQUALAND MARINA



# ATHENS BOAT CLUB



#### **ATHENS PARK**



# **A**ZALEA



# **BALD RIDGE CREEK CAMPGROUND**



# BALD RIDGE MARINA



#### **BALUS CREEK**



# **BAY POINT**



#### **BEAVER RUIN**



# BELL'S MILL



#### **BELL'S MILL SOUTH**



#### **BELTON BRIDGE**



# **BETHEL POINTE**



# **BIG CREEK**



# **BIG JUNCTION ISLAND**



# **B**LUFF



#### **BOLDING MILL**



# **BOLLING BRIDGE**



#### **BROWN'S BRIDGE ISLAND**



#### **BROWN'S BRIDGE ROADSIDE**



#### **BROWN'S BRIDGE WEST**



# **B**UCKEYE



# **BUFORD DAM**



# **BUFORD DAM PARK**



#### **BURTON MILL**



#### **CAMP KERUSSO**



#### **CHARLESTON**



#### **CHATTAHOOCHEE COUNTRY CLUB**



# **CHESTATEE BAY POINT**



# **CHESTATEE PARK**



# **CHESTNUT RIDGE CAMPGROUND**



# **COOL SPRINGS**



# **COUNTY LINE**



# **CRAGGY POINT**