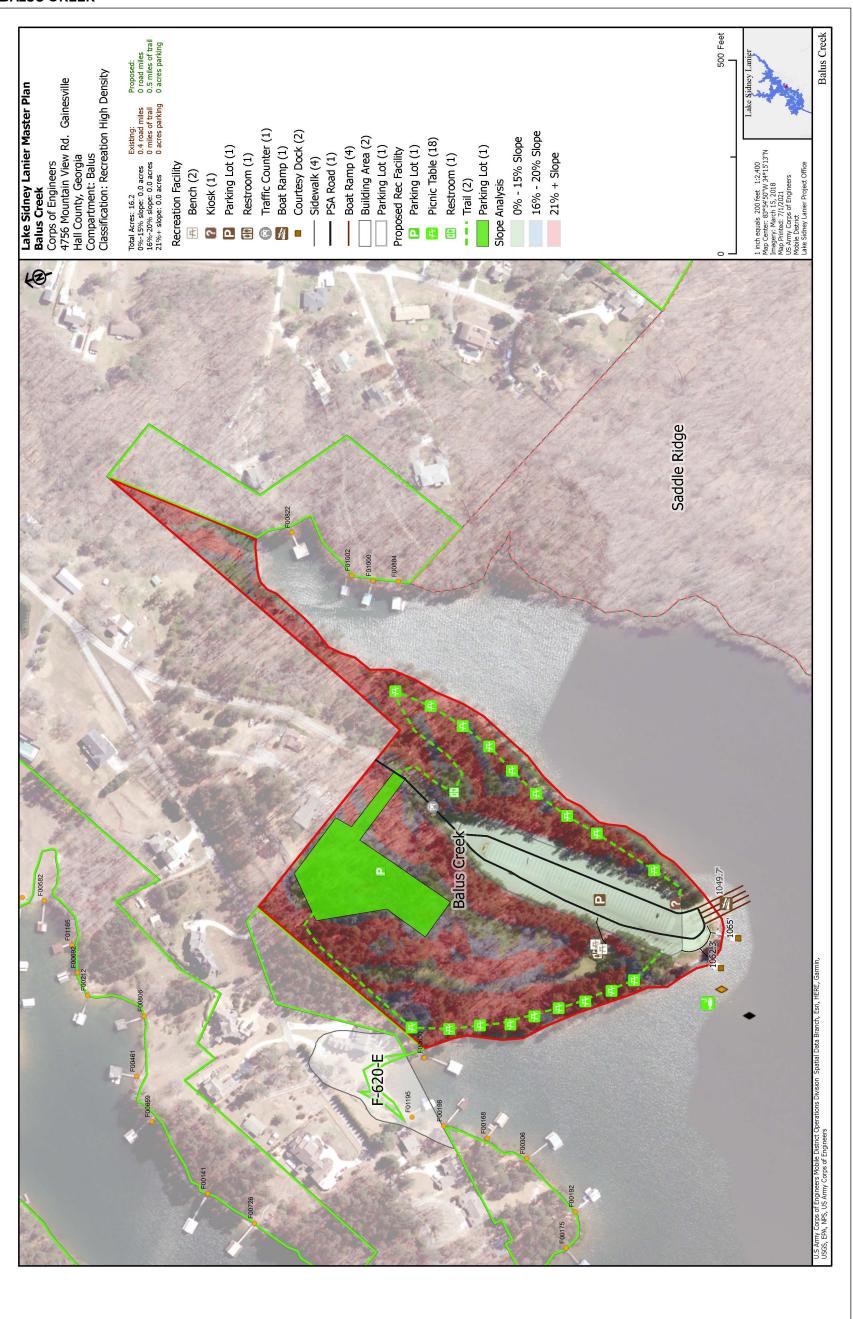

# APPENDIX E—PLATES

#### **AMERICAN LEGION**



# AQUALAND MARINA



# ATHENS BOAT CLUB



#### **ATHENS PARK**



# **A**ZALEA



# **BALD RIDGE CREEK CAMPGROUND**



# BALD RIDGE MARINA



#### **BALUS CREEK**



# **BAY POINT**



#### **BEAVER RUIN**



# BELL'S MILL



#### **BELL'S MILL SOUTH**



#### **BELTON BRIDGE**



# **BETHEL POINTE**



# **BIG CREEK**



# **BIG JUNCTION ISLAND**



# **B**LUFF



#### **BOLDING MILL**



# **BOLLING BRIDGE**



#### **BROWN'S BRIDGE ISLAND**



#### **BROWN'S BRIDGE ROADSIDE**



#### **BROWN'S BRIDGE WEST**



# **B**UCKEYE



# **BUFORD DAM**



# **BUFORD DAM PARK**



#### **BURTON MILL**



#### **CAMP KERUSSO**



#### **CHARLESTON**



#### **CHATTAHOOCHEE COUNTRY CLUB**



# **CHESTATEE BAY POINT**



# **CHESTATEE PARK**



# **CHESTNUT RIDGE CAMPGROUND**



# **COOL SPRINGS**



# **COUNTY LINE**



# **CRAGGY POINT**