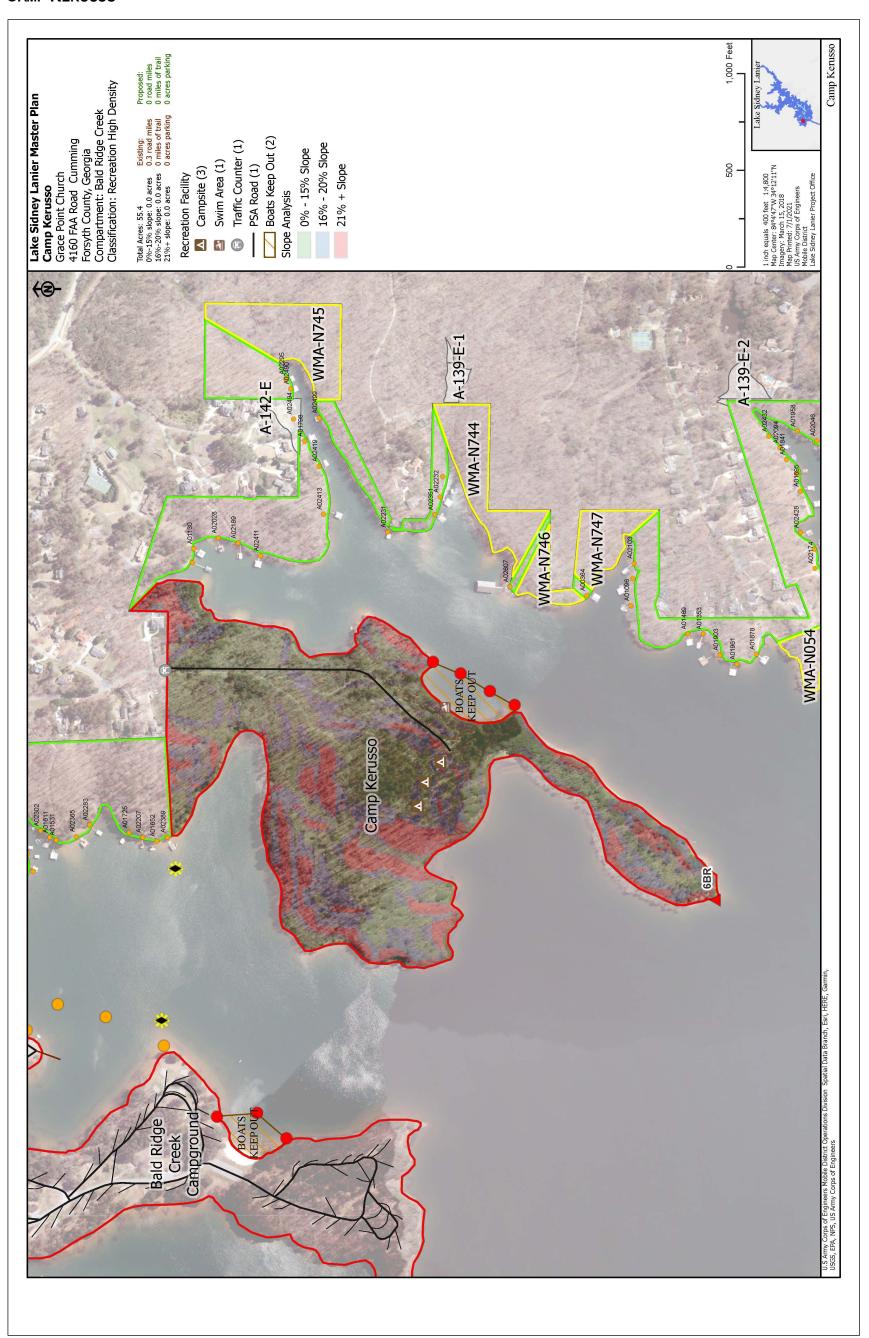

# APPENDIX E—PLATES

#### **AMERICAN LEGION**



# AQUALAND MARINA



# ATHENS BOAT CLUB



#### **ATHENS PARK**



# **A**ZALEA



# **BALD RIDGE CREEK CAMPGROUND**



# BALD RIDGE MARINA



#### **BALUS CREEK**



# **BAY POINT**



#### **BEAVER RUIN**



# BELL'S MILL



#### **BELL'S MILL SOUTH**



#### **BELTON BRIDGE**



# **BETHEL POINTE**



# **BIG CREEK**



# **BIG JUNCTION ISLAND**



# **B**LUFF



#### **BOLDING MILL**



# **BOLLING BRIDGE**



#### **BROWN'S BRIDGE ISLAND**



#### **BROWN'S BRIDGE ROADSIDE**



#### **BROWN'S BRIDGE WEST**



# **B**UCKEYE



# **BUFORD DAM**



# **BUFORD DAM PARK**



#### **BURTON MILL**



#### **CAMP KERUSSO**



#### **CHARLESTON**



#### **CHATTAHOOCHEE COUNTRY CLUB**



# **CHESTATEE BAY POINT**



# **CHESTATEE PARK**



# **CHESTNUT RIDGE CAMPGROUND**



# **COOL SPRINGS**



# **COUNTY LINE**



# **CRAGGY POINT**