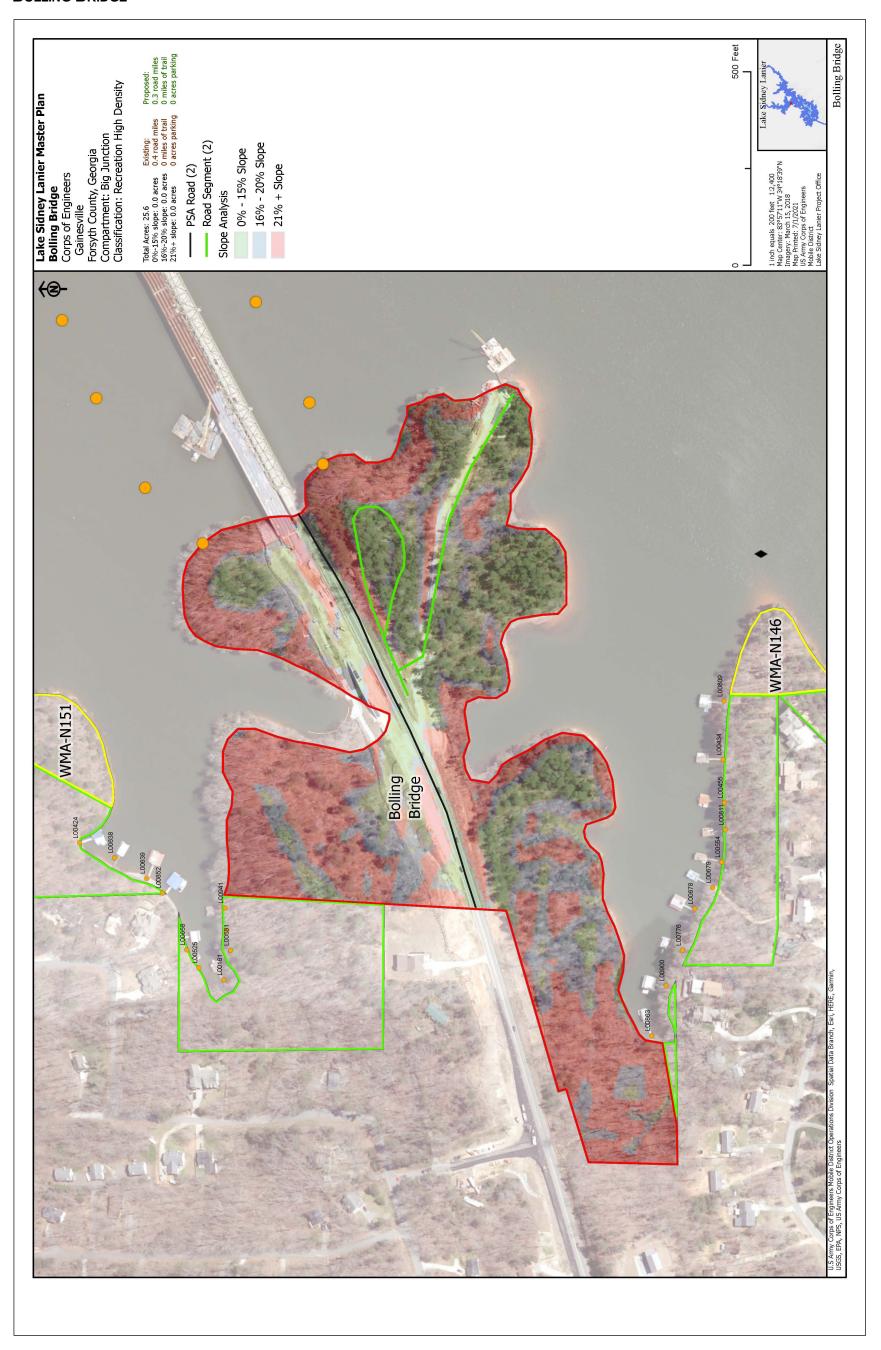

# APPENDIX E—PLATES

#### **AMERICAN LEGION**



# AQUALAND MARINA



# ATHENS BOAT CLUB



#### **ATHENS PARK**



# **A**ZALEA



# **BALD RIDGE CREEK CAMPGROUND**



# BALD RIDGE MARINA



#### **BALUS CREEK**



# **BAY POINT**



#### **BEAVER RUIN**



# BELL'S MILL



#### **BELL'S MILL SOUTH**



#### **BELTON BRIDGE**



# **BETHEL POINTE**



# **BIG CREEK**



# **BIG JUNCTION ISLAND**



# **B**LUFF



#### **BOLDING MILL**



# **BOLLING BRIDGE**



#### **BROWN'S BRIDGE ISLAND**



#### **BROWN'S BRIDGE ROADSIDE**



#### **BROWN'S BRIDGE WEST**



# **B**UCKEYE



# **BUFORD DAM**



# **BUFORD DAM PARK**



#### **BURTON MILL**



#### **CAMP KERUSSO**



#### **CHARLESTON**



#### **CHATTAHOOCHEE COUNTRY CLUB**



# **CHESTATEE BAY POINT**



# **CHESTATEE PARK**



# **CHESTNUT RIDGE CAMPGROUND**



# **COOL SPRINGS**



# **COUNTY LINE**



# **CRAGGY POINT**