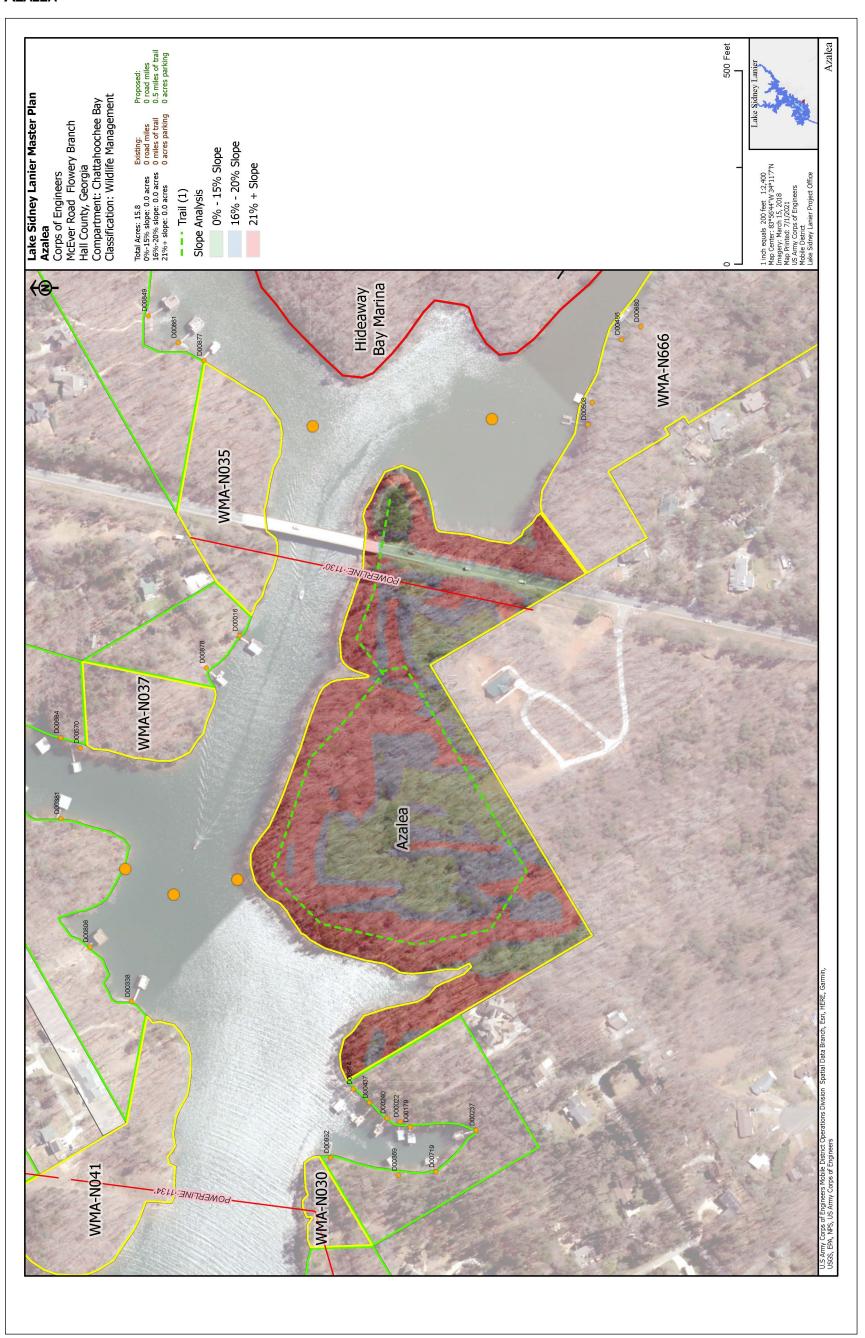

# APPENDIX E—PLATES

#### **AMERICAN LEGION**



# AQUALAND MARINA



# ATHENS BOAT CLUB



#### **ATHENS PARK**



# **A**ZALEA



# **BALD RIDGE CREEK CAMPGROUND**



# BALD RIDGE MARINA



#### **BALUS CREEK**



# **BAY POINT**



#### **BEAVER RUIN**



# BELL'S MILL



#### **BELL'S MILL SOUTH**



#### **BELTON BRIDGE**



# **BETHEL POINTE**



# **BIG CREEK**



# **BIG JUNCTION ISLAND**



# **B**LUFF



#### **BOLDING MILL**



# **BOLLING BRIDGE**



#### **BROWN'S BRIDGE ISLAND**



#### **BROWN'S BRIDGE ROADSIDE**



#### **BROWN'S BRIDGE WEST**



# **B**UCKEYE



# **BUFORD DAM**



# **BUFORD DAM PARK**



#### **BURTON MILL**



#### **CAMP KERUSSO**



#### **CHARLESTON**



#### **CHATTAHOOCHEE COUNTRY CLUB**



# **CHESTATEE BAY POINT**



# **CHESTATEE PARK**



# **CHESTNUT RIDGE CAMPGROUND**



# **COOL SPRINGS**



# **COUNTY LINE**



# **CRAGGY POINT**