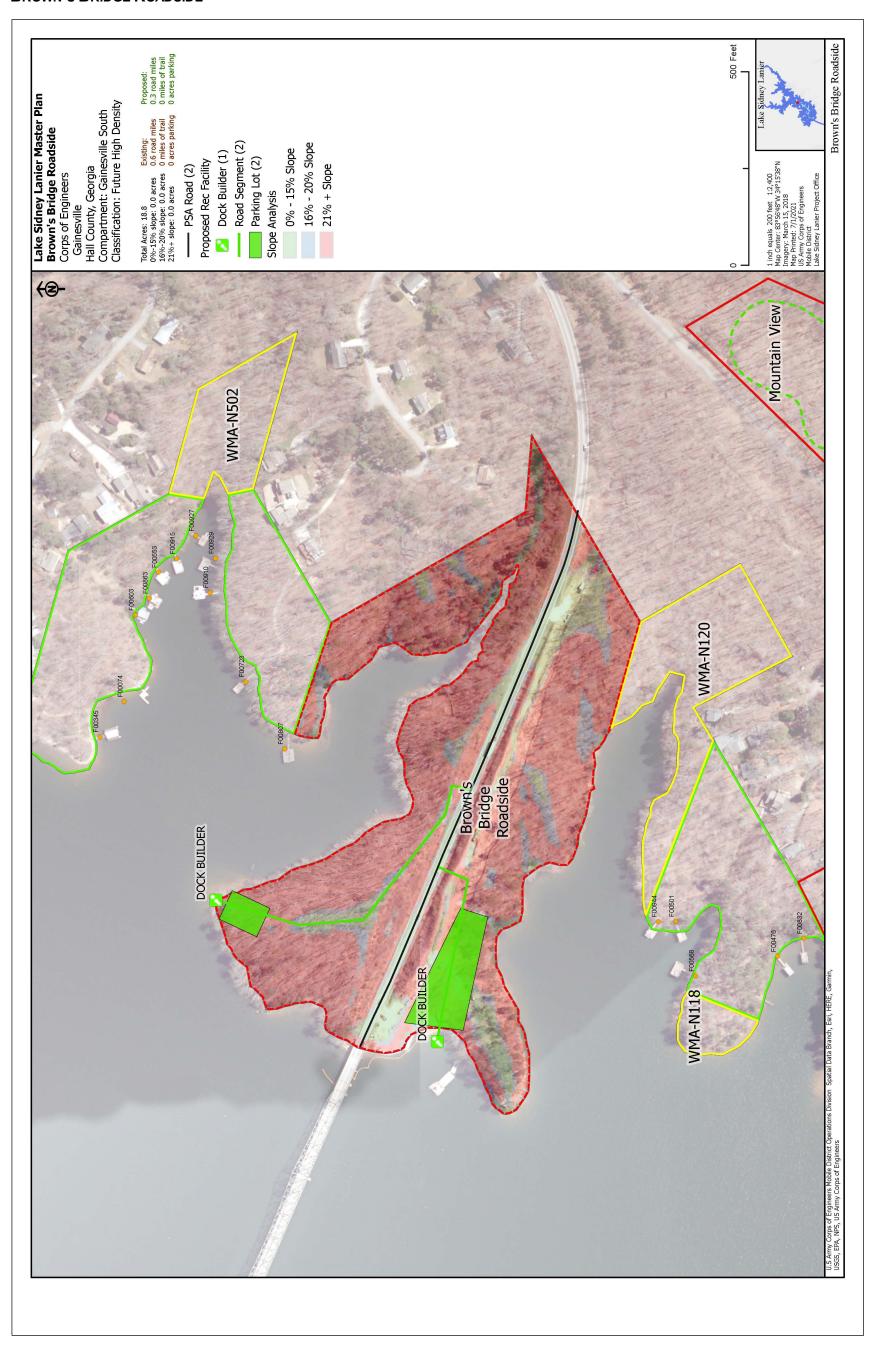

# APPENDIX E—PLATES

#### **AMERICAN LEGION**



# AQUALAND MARINA



# ATHENS BOAT CLUB



#### **ATHENS PARK**



# **A**ZALEA



# **BALD RIDGE CREEK CAMPGROUND**



# BALD RIDGE MARINA



#### **BALUS CREEK**



# **BAY POINT**



#### **BEAVER RUIN**



# BELL'S MILL



#### **BELL'S MILL SOUTH**



#### **BELTON BRIDGE**



# **BETHEL POINTE**



# **BIG CREEK**



# **BIG JUNCTION ISLAND**



# **B**LUFF



#### **BOLDING MILL**



# **BOLLING BRIDGE**



#### **BROWN'S BRIDGE ISLAND**



#### **BROWN'S BRIDGE ROADSIDE**



#### **BROWN'S BRIDGE WEST**



# **B**UCKEYE



# **BUFORD DAM**



# **BUFORD DAM PARK**



#### **BURTON MILL**



#### **CAMP KERUSSO**



#### **CHARLESTON**



#### **CHATTAHOOCHEE COUNTRY CLUB**



# **CHESTATEE BAY POINT**



# **CHESTATEE PARK**



# **CHESTNUT RIDGE CAMPGROUND**



# **COOL SPRINGS**



# **COUNTY LINE**



# **CRAGGY POINT**