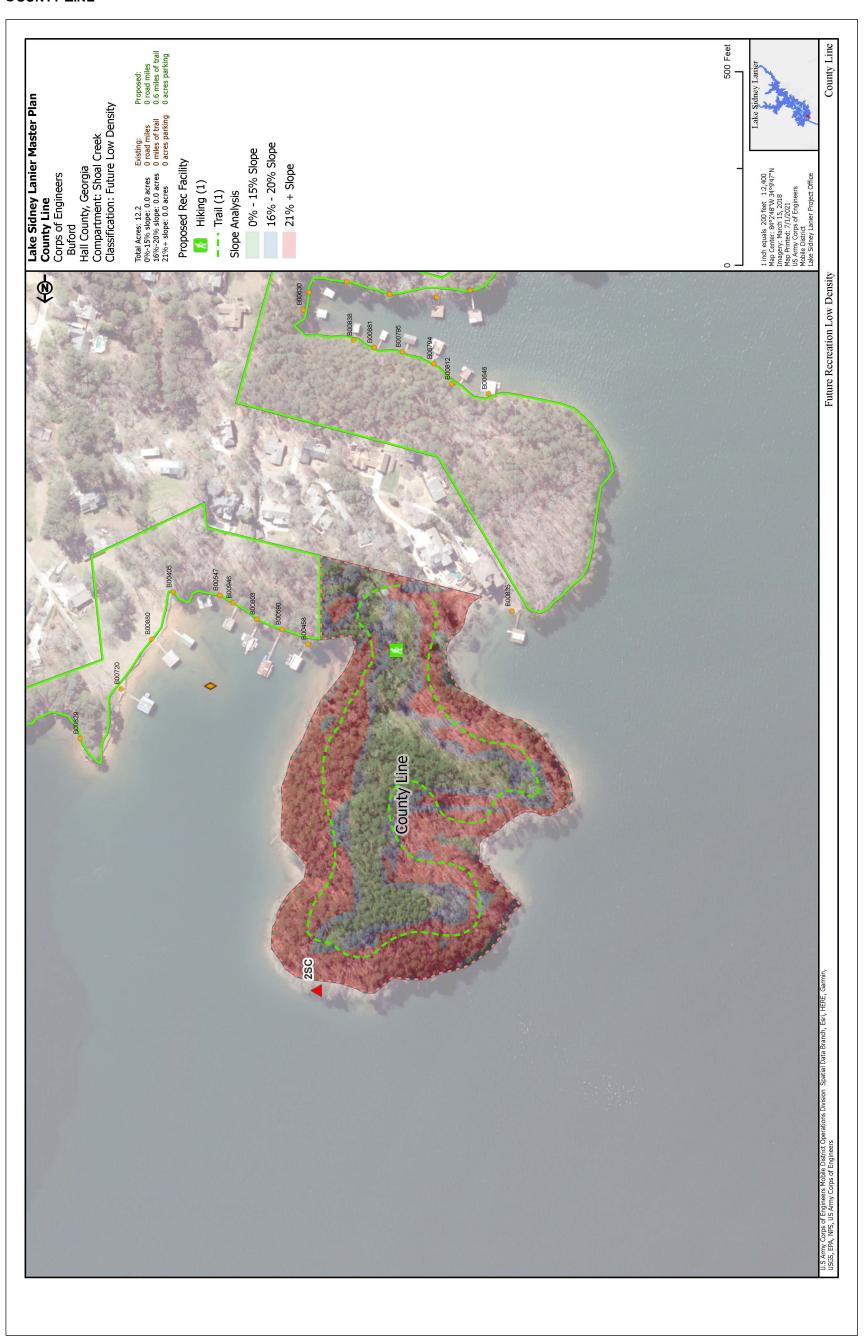

ATHENS BOAT CLUB



#### **ATHENS PARK**



# **A**ZALEA



# **BALD RIDGE CREEK CAMPGROUND**



# BALD RIDGE MARINA



#### **BALUS CREEK**



# **BAY POINT**



#### **BEAVER RUIN**



# BELL'S MILL



#### **BELL'S MILL SOUTH**



#### **BELTON BRIDGE**



# **BETHEL POINTE**



# **BIG CREEK**



# **BIG JUNCTION ISLAND**



# **B**LUFF



#### **BOLDING MILL**



# **BOLLING BRIDGE**



#### **BROWN'S BRIDGE ISLAND**



#### **BROWN'S BRIDGE ROADSIDE**



#### **BROWN'S BRIDGE WEST**



# **B**UCKEYE



# **BUFORD DAM**



# **BUFORD DAM PARK**



#### **BURTON MILL**



#### **CAMP KERUSSO**



#### **CHARLESTON**



#### **CHATTAHOOCHEE COUNTRY CLUB**



# **CHESTATEE BAY POINT**



# **CHESTATEE PARK**



# **CHESTNUT RIDGE CAMPGROUND**



# **COOL SPRINGS**



# **COUNTY LINE**



# **CRAGGY POINT**