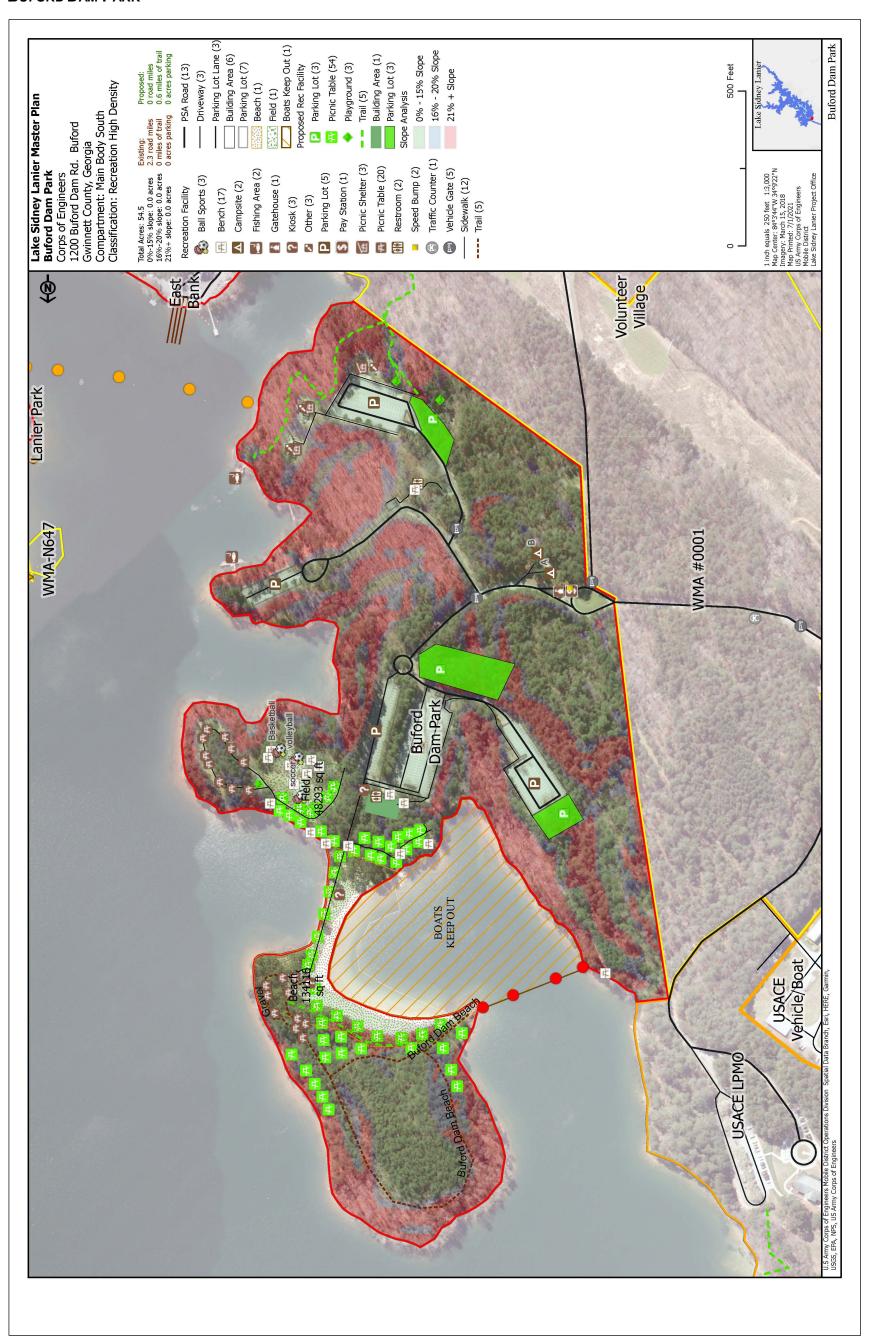

# APPENDIX E—PLATES

#### **AMERICAN LEGION**



# AQUALAND MARINA



# ATHENS BOAT CLUB



#### **ATHENS PARK**



# **A**ZALEA



# **BALD RIDGE CREEK CAMPGROUND**



# BALD RIDGE MARINA



#### **BALUS CREEK**



# **BAY POINT**



#### **BEAVER RUIN**



# BELL'S MILL



#### **BELL'S MILL SOUTH**



#### **BELTON BRIDGE**



# **BETHEL POINTE**



# **BIG CREEK**



# **BIG JUNCTION ISLAND**



# **B**LUFF



#### **BOLDING MILL**



# **BOLLING BRIDGE**



#### **BROWN'S BRIDGE ISLAND**



#### **BROWN'S BRIDGE ROADSIDE**



#### **BROWN'S BRIDGE WEST**



# **B**UCKEYE



# **BUFORD DAM**



# **BUFORD DAM PARK**



#### **BURTON MILL**



#### **CAMP KERUSSO**



#### **CHARLESTON**



#### **CHATTAHOOCHEE COUNTRY CLUB**



# **CHESTATEE BAY POINT**



# **CHESTATEE PARK**



# **CHESTNUT RIDGE CAMPGROUND**



# **COOL SPRINGS**



# **COUNTY LINE**



# **CRAGGY POINT**