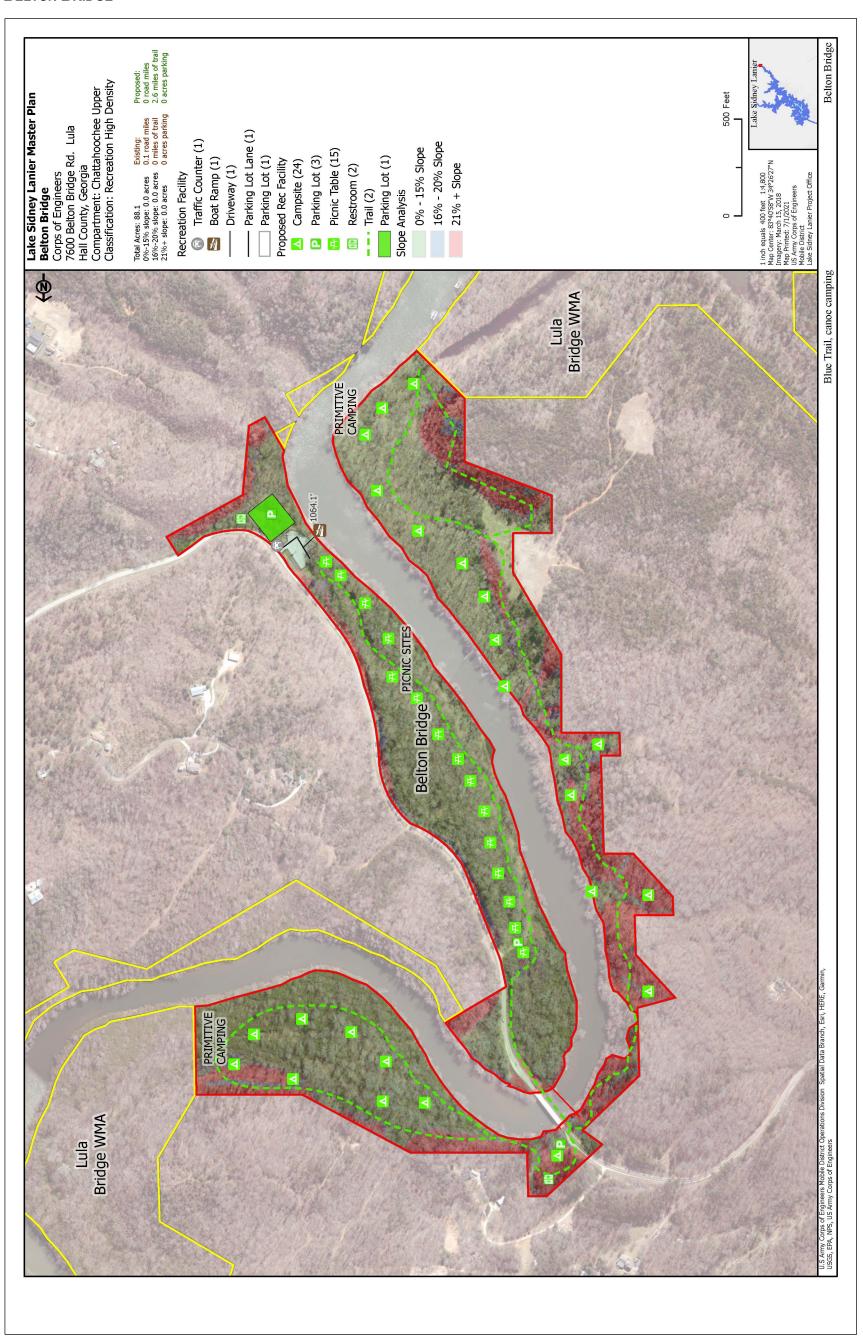

# APPENDIX E—PLATES

#### **AMERICAN LEGION**



# AQUALAND MARINA



# ATHENS BOAT CLUB



#### **ATHENS PARK**



# **A**ZALEA



# **BALD RIDGE CREEK CAMPGROUND**



# BALD RIDGE MARINA



#### **BALUS CREEK**



# **BAY POINT**



#### **BEAVER RUIN**



# BELL'S MILL



#### **BELL'S MILL SOUTH**



#### **BELTON BRIDGE**



# **BETHEL POINTE**



# **BIG CREEK**



# **BIG JUNCTION ISLAND**



# **B**LUFF



#### **BOLDING MILL**



# **BOLLING BRIDGE**



#### **BROWN'S BRIDGE ISLAND**



#### **BROWN'S BRIDGE ROADSIDE**



#### **BROWN'S BRIDGE WEST**



# **B**UCKEYE



# **BUFORD DAM**



# **BUFORD DAM PARK**



#### **BURTON MILL**



#### **CAMP KERUSSO**



#### **CHARLESTON**



#### **CHATTAHOOCHEE COUNTRY CLUB**



# **CHESTATEE BAY POINT**



# **CHESTATEE PARK**



# **CHESTNUT RIDGE CAMPGROUND**



# **COOL SPRINGS**



# **COUNTY LINE**



# **CRAGGY POINT**