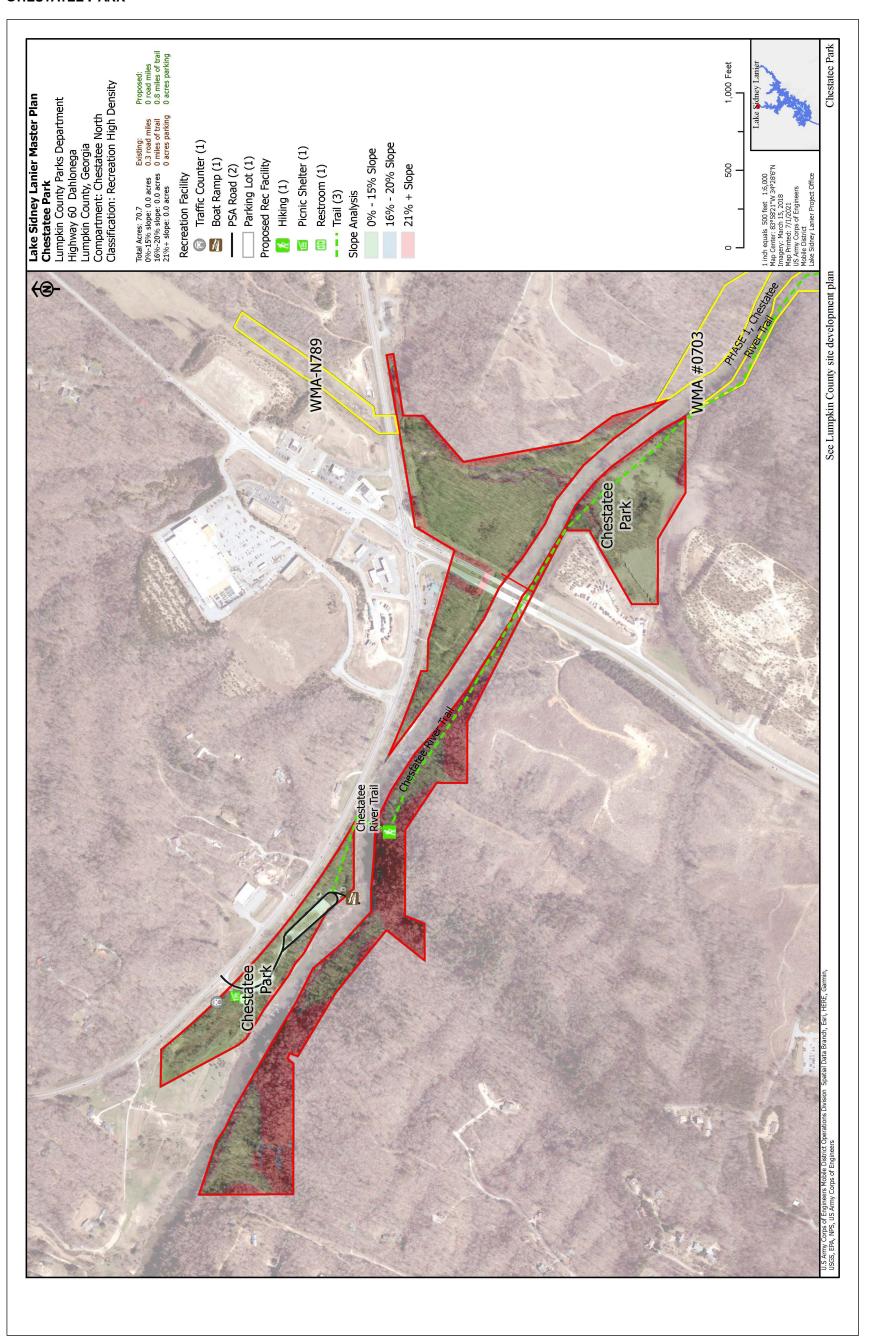

# APPENDIX E—PLATES

#### **AMERICAN LEGION**



# AQUALAND MARINA



# ATHENS BOAT CLUB



#### **ATHENS PARK**



# **A**ZALEA



# **BALD RIDGE CREEK CAMPGROUND**



# BALD RIDGE MARINA



#### **BALUS CREEK**



# **BAY POINT**



#### **BEAVER RUIN**



# BELL'S MILL



#### **BELL'S MILL SOUTH**



#### **BELTON BRIDGE**



# **BETHEL POINTE**



# **BIG CREEK**



# **BIG JUNCTION ISLAND**



# **B**LUFF



#### **BOLDING MILL**



# **BOLLING BRIDGE**



#### **BROWN'S BRIDGE ISLAND**



#### **BROWN'S BRIDGE ROADSIDE**



#### **BROWN'S BRIDGE WEST**



# **B**UCKEYE



# **BUFORD DAM**



# **BUFORD DAM PARK**



#### **BURTON MILL**



#### **CAMP KERUSSO**



#### **CHARLESTON**



#### **CHATTAHOOCHEE COUNTRY CLUB**



# **CHESTATEE BAY POINT**



# **CHESTATEE PARK**



# **CHESTNUT RIDGE CAMPGROUND**



# **COOL SPRINGS**



# **COUNTY LINE**



# **CRAGGY POINT**