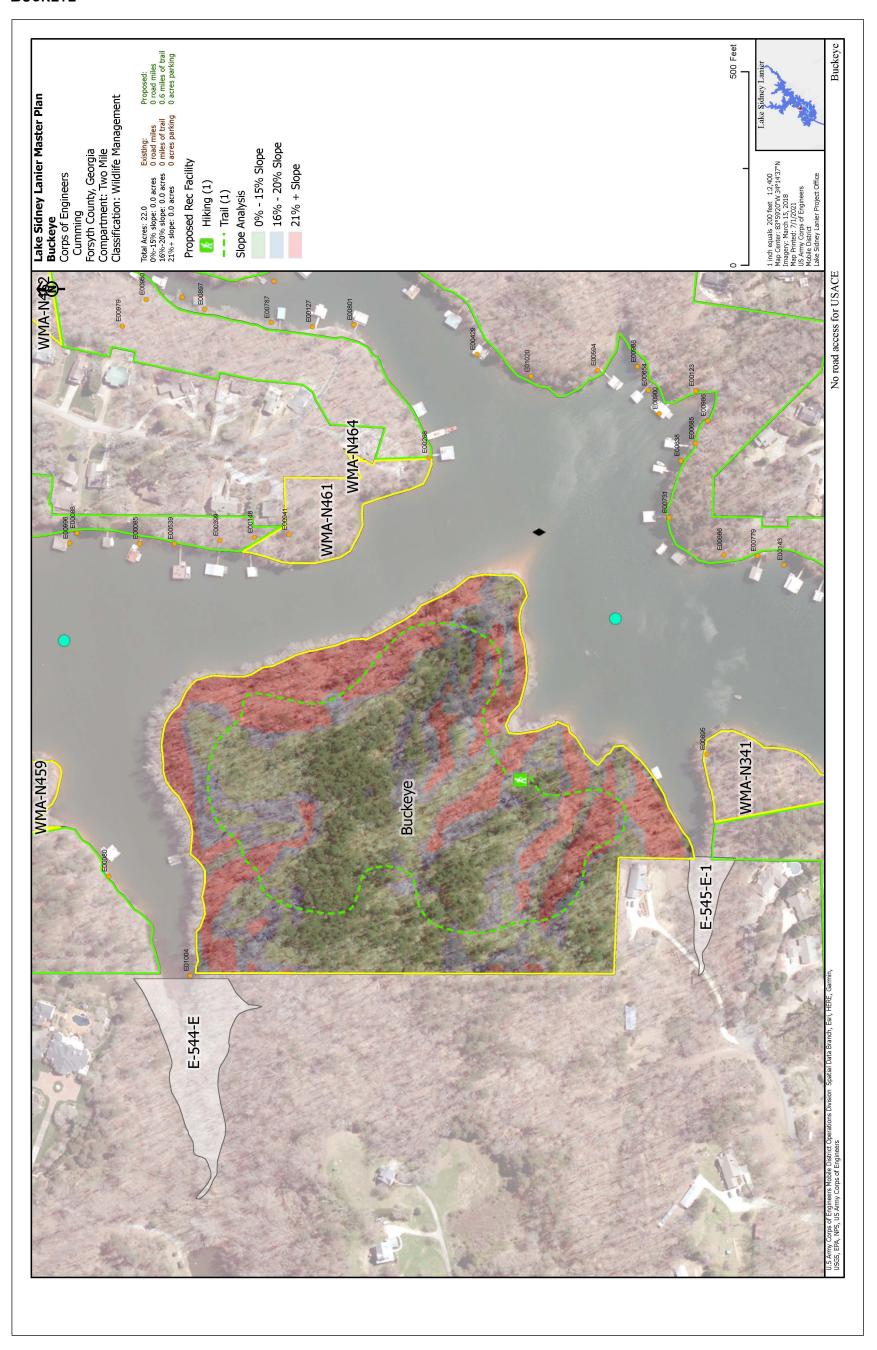

# APPENDIX E—PLATES

#### **AMERICAN LEGION**



# AQUALAND MARINA



# ATHENS BOAT CLUB



#### **ATHENS PARK**



# **A**ZALEA



# **BALD RIDGE CREEK CAMPGROUND**



# BALD RIDGE MARINA



#### **BALUS CREEK**



# **BAY POINT**



#### **BEAVER RUIN**



# BELL'S MILL



#### **BELL'S MILL SOUTH**



#### **BELTON BRIDGE**



# **BETHEL POINTE**



# **BIG CREEK**



# **BIG JUNCTION ISLAND**



# **B**LUFF



#### **BOLDING MILL**



# **BOLLING BRIDGE**



#### **BROWN'S BRIDGE ISLAND**



#### **BROWN'S BRIDGE ROADSIDE**



#### **BROWN'S BRIDGE WEST**



# **B**UCKEYE



# **BUFORD DAM**



# **BUFORD DAM PARK**



#### **BURTON MILL**



#### **CAMP KERUSSO**



#### **CHARLESTON**



#### **CHATTAHOOCHEE COUNTRY CLUB**



# **CHESTATEE BAY POINT**



# **CHESTATEE PARK**



# **CHESTNUT RIDGE CAMPGROUND**



# **COOL SPRINGS**



# **COUNTY LINE**



# **CRAGGY POINT**